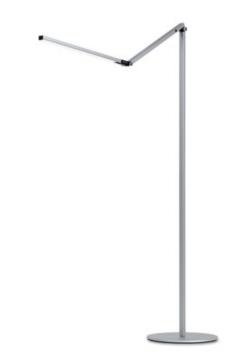

## DESCRIPTION

Ideal for reading in an easy chair or at a counter, Z-Bar Floor Lamp brings the clean, slim design of the Z-Bar family without the need for a table.

Adjustable positions and generous reach provide for a perfect lighting companion. Built-in touchstrip dimmer is located near the LED head for easy access. Slide your finger along the strip to dim gradually, or touch anywhere on the strip to jump directly to any brightness, including off.

Available with a Metallic Black, White, or Silver finish. Integrated 9.5 watt 120 volt LED light source with choice of Warm White (3500K) or Cool White (4500K) color temperature. 10 inch base diameter. UL listed.

Shown in: Silver

| SHADE COLOR           | N/A                  |  |  |
|-----------------------|----------------------|--|--|
| BODY FINISH           | Silver               |  |  |
| WATTAGE               | 9.5W                 |  |  |
| DIMMER                | Included             |  |  |
| DIMENSIONS            | 10"W x 44"H          |  |  |
| INTEGRATED LED MODULE |                      |  |  |
| LAMP                  | 1 x LED/9.5W/12V LED |  |  |
|                       |                      |  |  |
| Technical Information |                      |  |  |
| LUMINOUS FLUX         | 475 lumens           |  |  |
| LUMENS/WATT           | 50.00                |  |  |
| LAMP COLOR            | 4500K                |  |  |
| COLOR RENDERING       | 85 CRI               |  |  |
|                       |                      |  |  |
|                       |                      |  |  |
|                       |                      |  |  |
|                       |                      |  |  |
|                       |                      |  |  |
|                       |                      |  |  |