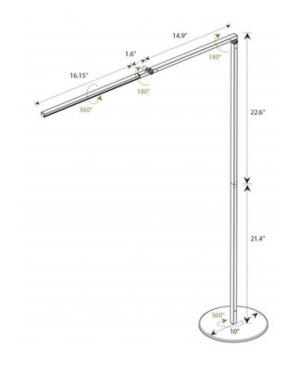

Available with a Metallic Black, White, or Silver finish. Integrated 9.5 watt 120 volt LED light source with choice of Warm White (3500K) or Cool White (4500K) color temperature. 10 inch base diameter. UL listed.

Shown in: Silver

| SHADE COLOR           | N/A                  |  |  |
|-----------------------|----------------------|--|--|
| BODY FINISH           | Silver               |  |  |
| WATTAGE               | 9.5W                 |  |  |
| DIMMER                | Included             |  |  |
| DIMENSIONS            | 10"W x 44"H          |  |  |
| INTEGRATED LED MODULE |                      |  |  |
| LAMP                  | 1 x LED/9.5W/12V LED |  |  |
|                       |                      |  |  |
| Technical Information |                      |  |  |
| LUMINOUS FLUX         | 475 lumens           |  |  |
| LUMENS/WATT           | 50.00                |  |  |
| LAMP COLOR            | 4500K                |  |  |
| COLOR RENDERING       | 85 CRI               |  |  |
|                       |                      |  |  |
|                       |                      |  |  |
|                       |                      |  |  |
|                       |                      |  |  |
|                       |                      |  |  |
|                       |                      |  |  |