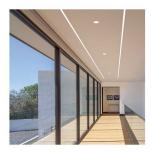

## Description

TruLine 1A Plaster-In 24VDC LED system provides smooth and glare-free general illumination using designer-grade high CRI LEDs. TruLine 1A recesses within 5/8 inch drywall without any joist modification. The slim extrusions, LED strips, and lenses are are available in 1 foot increments up to 40 feet (before refeeding) and are field-cuttable. Includes 2.5 watt/foot LED module in 2700K and 3000K color temperature options. Can be installed on a single surface, join runs on multiple planes from wall to ceiling, or from one wall to an adjacent wall. Use TruLine 1A Build-It-Yourself (BIY) with pre-formed components to create desired configurations including mitered picture frame and outside or inside corners for room wrapping installations. Product is built to order. Included components: TruLine 1A channel(s), LED Soft Strip, Truline 1A Junction Box, Take-Up Box, Adjustable Mounting Bars, Mounting Strap, Power End Cap, Drywall Screw, and Lenses. System requires a 24 volt electronic low voltage (ELV) PS-60L-ELV-24VDC power supply (ELV dimming) which fits inside junction box or remote Universal (UNI) power supply (TRIAC/ ELV/0-10V dimming), sold separately. Note: Required power supply, dimmer, and optional mounting components sold separately. Note: Limited quantities available.