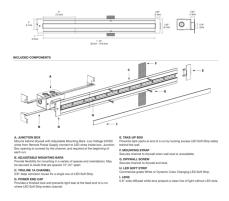

## Description

TruLine 1A Plaster-In 24VDC LED system provides smooth and glare-free general illumination using designer-grade high CRI LEDs. TruLine 1A recesses within 5/8 inch drywall without any joist modification. The slim extrusions, LED strips, and lenses are are available in 1 foot increments up to 40 feet (before refeeding) and are field-cuttable. Includes 2.5 watt/foot LED module in 2700K and 3000K color temperature options. Can be installed on a single surface, join runs on multiple planes from wall to ceiling, or from one wall to an adjacent wall. Use TruLine 1A Build-It-Yourself (BIY) with pre-formed components to create desired configurations including mitered picture frame and outside or inside corners for room wrapping installations. Product is built to order. Included components: TruLine 1A channel(s), LED Soft Strip, Truline 1A Junction Box, Take-Up Box, Adjustable Mounting Bars, Mounting Strap, Power End Cap, Drywall Screw, and Lenses. System requires a 24 volt electronic low voltage (ELV) PS-60L-ELV-24VDC power supply (ELV dimming) which fits inside junction box or remote Universal (UNI) power supply (TRIAC/ ELV/0-10V dimming), sold separately. Note: Required power supply, dimmer, and optional mounting components sold separately. Note: Limited quantities available.