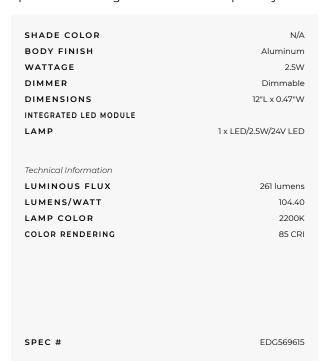

## DESCRIPTION

SS2C Commercial-Grade 2.5 Watt/Foot 24 Volt Static White Soft Strip provides high levels of light with high CRI LEDs, offering superior color rendering and enhanced color. LEDs are distributed close together for uniform illumination without hotspots. The .50 inch wide flexible copper strip, with an optically clear protective coating, is sold in 1 foot increments up to 40 feet with cutting increments every 2.4 inches. Includes LED module with 2.5 watts per foot available in a spectrum of color temperature options. Product is built to order. Included components: SS2C LED Soft Strip and 3M adhesive tape backing. 3M tape adheres to most smooth finished surfaces. Additional Snap & Light solderless connectors, mounting straps and clips may be need for some applications, sold separately. System can be powered with a Universal (UNI) power supply (TRIAC/ ELV/0-10V dimming). Note: Required power supply, Snap & Light power connector, dimmer control and optional mounting accessories sold separately.