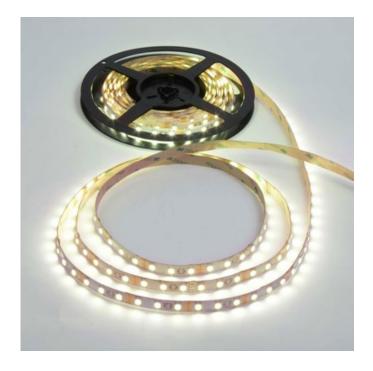

## DESCRIPTION

SS2C Commercial-Grade 2.5 Watt/Foot 24 Volt Static White Soft Strip provides high levels of light with high CRI LEDs, offering superior color rendering and enhanced color. LEDs are distributed close together for uniform illumination without hotspots. The .50 inch wide flexible copper strip, with an optically clear protective coating, is sold in 1 foot increments up to 40 feet with cutting increments every 2.4 inches. Includes LED module with 2.5 watts per foot available in a spectrum of color temperature options. Product is built to order. Included components: SS2C LED Soft Strip and 3M adhesive tape backing. 3M tape adheres to most smooth finished surfaces. Additional Snap & Light solderless connectors, mounting straps and clips may be need for some applications, sold separately. System can be powered with a Universal (UNI) power supply (TRIAC/ ELV/0-10V dimming). Note: Required power supply, Snap & Light power connector, dimmer control and optional mounting accessories sold separately.