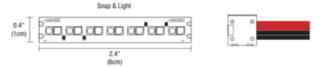

## DESCRIPTION

SS10C Tunable White 2K6K Soft Strip provides variable color temperatures of high power light. The Soft Strip includes 9.6 watts per foot and can be controlled to operate at either 2000K or 6500K, or any color temperature in between. Set the mood by dialing in the desired color temperature to simulate different light sources. Sold in 1 foot increments up to 10 feet and may be cut every 2.4 inches. Some unfinished surfaces may require screw-in mounting clips, sold separately. Soft Strip is compatible with solderless Snap & Light Connector for making turns and custom configurations. Strip includes industrial 3M tape for strong self-adhesion to most smooth, finished surfaces. Product is built to order. A DMX color changing power supply or 2XK 0-10 power supply is required and sold separately. 0-10 power supply requires two dimmers -one for intensity and one for color temperature. DMX power supply must be used with PureEdge controller (CDMX1-2XK).Note: Required power supply, Snap & Light power connector, dimmer/controller, and optional accessories sold separately.