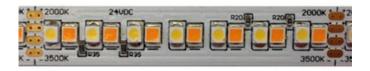

## DESCRIPTION

SS10C Tunable White 2K6K Soft Strip provides variable color temperatures of high power light. The Soft Strip includes 9.6 watts per foot and can be controlled to operate at either 2000K or 6500K, or any color temperature in between. Set the mood by dialing in the desired color temperature to simulate different light sources. Sold in 1 foot increments up to 10 feet and may be cut every 2.4 inches. Some unfinished surfaces may require screw-in mounting clips, sold separately. Soft Strip is compatible with solderless Snap & Light Connector for making turns and custom configurations. Strip includes industrial 3M tape for strong self-adhesion to most smooth, finished surfaces. Product is built to order. A DMX color changing power supply or 2XK 0-10 power supply is required and sold separately. 0-10 power supply requires two dimmers -one for intensity and one for color temperature. DMX power supply must be used with PureEdge controller (CDMX1-2XK).Note: Required power supply, Snap & Light power connector, dimmer/controller, and optional accessories sold separately.