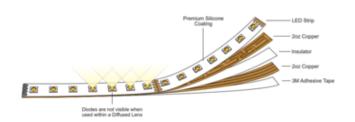

## DESCRIPTION

SS10C Tunable White 2K6K Soft Strip provides variable color temperatures of high power light. The Soft Strip includes 9.6 watts per foot and can be controlled to operate at either 2000K or 6500K, or any color temperature in between. Set the mood by dialing in the desired color temperature to simulate different light sources. Sold in 1 foot increments up to 10 feet and may be cut every 2.4 inches. Some unfinished surfaces may require screw-in mounting clips, sold separately. Soft Strip is compatible with solderless Snap & Light Connector for making turns and custom configurations. Strip includes industrial 3M tape for strong self-adhesion to most smooth, finished surfaces. Product is built to order. A DMX color changing power supply or 2XK 0-10 power supply is required and sold separately. 0-10 power supply requires two dimmers -one for intensity and one for color temperature. DMX power supply must be used with PureEdge controller (CDMX1-2XK).Note: Required power supply, Snap & Light power connector, dimmer/controller, and optional accessories sold separately.