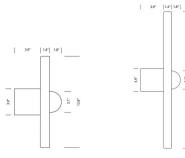

## Description

Disk Ceiling Flush/Wall Light, designed by Jean Francois D'or, is a saucer of golden light, gently diffusing throughout your room, like the shimmering sound of a gong. As a lamp above a table, the disk creates a warm and intimate atmosphere, almost as if you were sitting in a secluded alcove. By adjusting the height of the disk above the floor, you can vary the overall strength of the lighting. Brilliant rays of bright light will flood over all your interior surfaces. Available with a White finish in small and large sizes. One 60 watt, 120 volt A19 medium base incandescent bulb is required, but not included. CE listed. Small: 13.77 inch width/height on the wall x 5.13 inch height/depth on the wall. Large: 23.62 inch width/height on the wall x 5.13 inch height/depth on the wall.

## Specifications

| COLOR             |
|-------------------|
| BODY FINISH       |
| WATTAGE           |
| DIMMER            |
| DIMENSIONS        |
| BULB NOT INCLUDED |
| COUNTRY OF ORIGIN |