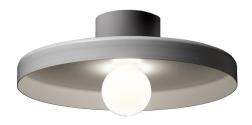

## Description

Disk Ceiling Flush/Wall Light, designed by Jean Francois D'or, is a saucer of golden light, gently diffusing throughout your room, like the shimmering sound of a gong. As a lamp above a table, the disk creates a warm and intimate atmosphere, almost as if you were sitting in a secluded alcove. By adjusting the height of the disk above the floor, you can vary the overall strength of the lighting. Brilliant rays of bright light will flood over all your interior surfaces. Available with a White finish in small and large sizes. One 60 watt, 120 volt A19 medium base incandescent bulb is required, but not included. CE listed. Small: 13.77 inch width/height on the wall x 5.13 inch height/depth on the wall. Large: 23.62 inch width/height on the wall x 5.13 inch height/depth on the wall.

Shown in white

) = }

(f)) CE

CLICK TO VIEW PRODUCT