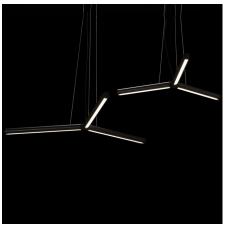

## Ypso Pendant

By tossB

## Description

The name ypso refers to the letter ypsilon on which its shape is inspired. The light is spread in three directions creating a large area of illumination. When installed in group, ypso seems to create structures in the air. A 3D printed connection piece is holding the tubes in place and provides a nice detail to the design. This playful pendant lamp is equipped with a high efficient LED strip available in two different sizes in Black and White finishes. Available in 2700K and 3000K color temperature options. Canopy diameter: 4 inch. ETL Listed. Dimmable with a leading/trailing edge dimmer, sold separately.