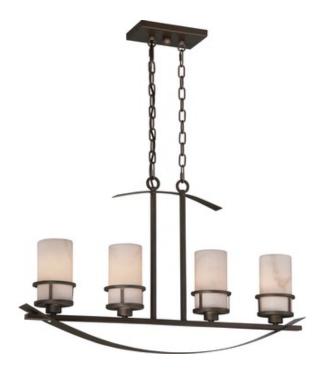

## Kyle Island Chandelier

QZL574094

**BRAND** Quoizel

## DESCRIPTION

The Kyle Island Chandelier has a rustic contemporary look that gives a dramatic flair to your home - this design serves as a piece of art in itself. It features gorgeous onyx shades that emit a romantic glow. The wrought iron metal bands that add visual interest. Onyx is a mottled quartz that takes a high polish. As the favorite medium for Greek and Roman sculptors and architects onyx has become a cultural symbol of tradition and refined taste. Available in White Onyx with an Iron Gate finish. ETL listed for damp locations.

SHADE COLOR White Onyx / Iron Gate
BODY FINISH N/A
WATTAGE 288W
DIMMER Standard 120V
DIMENSIONS 66"L x 33"W x 18.5"H x 4.5"D
BULB NOT INCLUDED

LAMP 4 x A19/Medium (E26)/72W/120V Incandescent

SPEC # QZL574094