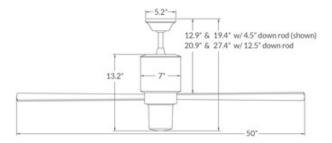

## DESCRIPTION

Lapa Ceiling Fan with LED Light, by Ron Rezek, adds a distinctive design to any room with its sheer simplicity. Available in a Gloss White, Bright Nickel, Dark Bronze, or Galvanized motor with White, Silver, Nickel, Black, Mahogany, or Maple blades. Includes one 4.5 inch and one 12.5 inch downrods. Available with: 002 Control which provides fan operation only with four speeds and dimming function for light (requires 3 wires); 003 Control which provides three speeds and choice of on/off or dimming light function, and comes with a handset, wall mounted holder, and RF receiver; 004 Wall Control provides three speeds and choice of on/off or dimming light function (two wires), and comes with switch, switch plate and RF receiver; or 005 Control - a wall/remote combo which includes the 003 handset. 004 wall switch. wall mounted holder, and RF receiver. ETL listed. Damp location rated.

| SHADE COLOR           | Black                               |
|-----------------------|-------------------------------------|
|                       |                                     |
| BODY FINISH           | Bright Nickel                       |
| WATTAGE               | 17.5W                               |
| DIMMER                | Included                            |
| DIMENSIONS            | 50"W x 27.4"H                       |
| BULB INCLUDED         |                                     |
| LAMP                  | 1 x A19/Medium (E26)/17.5W/120V LED |
|                       |                                     |
| Technical Information |                                     |
|                       |                                     |
| LUMINOUS FLUX         | 1600 lumens                         |
| LUMENS/WATT           | 91.43                               |
| LAMP COLOR            | 2700K                               |
| COLOR RENDERING       | 80 CRI                              |
|                       |                                     |
|                       |                                     |
|                       |                                     |
|                       |                                     |
|                       |                                     |
|                       |                                     |
| SPEC #                | MDF579768                           |
| 0.20 #                |                                     |
|                       |                                     |
|                       |                                     |