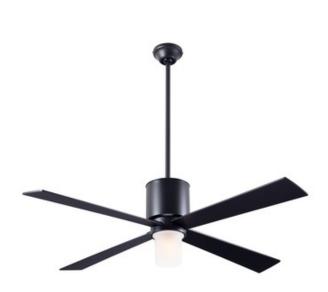

## DESCRIPTION

Lapa Ceiling Fan with LED Light, by Ron Rezek, adds a distinctive design to any room with its sheer simplicity. Available in a Gloss White, Bright Nickel, Dark Bronze, or Galvanized motor with White, Silver, Nickel, Black, Mahogany, or Maple blades. Includes one 4.5 inch and one 12.5 inch downrods. Available with: 002 Control which provides fan operation only with four speeds and dimming function for light (requires 3 wires); 003 Control which provides three speeds and choice of on/off or dimming light function, and comes with a handset, wall mounted holder, and RF receiver; 004 Wall Control provides three speeds and choice of on/off or dimming light function (two wires), and comes with switch, switch plate and RF receiver; or 005 Control - a wall/remote combo which includes the 003 handset. 004 wall switch. wall mounted holder, and RF receiver. ETL listed. Damp location rated.

Shown in: Dark Bronze / Black

 COMPANY
 PROJECT
 FIXTURE TYPE
 APPROVED BY
 DATE