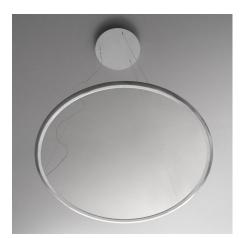

## Description

The Discovery Suspension is an extraordinary lighting fixture, born from a philosophy of minimal geometry and magical illumination. A slim ring, available in Aluminum, Black, or Bronze, artfully houses an LED strip that injects light into a specially worked surface of transparent PMMA. The true marvel of the Discovery lies in its diffuser, composed of a perfectly transparent PMMA surface embedded with microparticles so minuscule that the surface is hardly perceptible when the fixture is turned off. However, when the fixture is illuminated, the transparent interior appears to miraculously fill with light, as if by magic. This unique result is achieved through Discovery's innovative direct and indirect emissions, which produce an embracing and uniform light throughout the entire surface, creating an ethereal glow that envelops the space.The geometry and layout of these micro-particles are precisely calculated to ensure a constant and even emission of light across the entire surface. Dimmable via 2-wire dimming, the Discovery Suspension allows you to control the intensity of this mesmerizing light, transforming your environment with its captivating presence.

## Technical Information

| PRODUCT DIMENSIONS |
|--------------------|
| LAMP LIFE          |
| COLOR RENDERING    |
| LAMP COLOR         |
| LUMENS/WATT        |
| LUMINOUS FLUX      |

Shown in polished aluminum / transparent