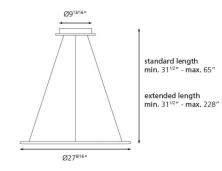

## Specifications

| COLOR                 |
|-----------------------|
| BODY FINISH           |
| WATTAGE               |
| DIMMER                |
| DIMENSIONS            |
| INTEGRATED LED MODULE |
| COUNTRY OF ORIGIN     |

## Technical Information

| PRODUCT DIMENSIONS |
|--------------------|
| LAMP LIFE          |
| COLOR RENDERING    |
| LAMP COLOR         |
| LUMENS/WATT        |
| LUMINOUS FLUX      |

Shown in polished aluminum / transparent