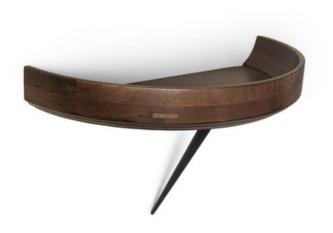

## Bowl Medium Wall Shelf

MTD592316

## DESCRIPTION

Medium Bowl Wall Edition, designed by Mater, is an interpretation of the successful Bowl Table that reconciles old Indian craftsmanship with the simplicity of Scandinavian design. Perfect for narrow spaces, this piece can be used with out without the steel leg. Made of sustainably sourced Sirka Grey Mango Wood that is turned on a a lathe, showcasing the skill of Kharadi, an Indian wood turning community and supporting their local craftsmanship. 18.1 inch width x 8.6 inch depth.

| COLOR       | N/A              |
|-------------|------------------|
| BODY FINISH | Sirka Grey Mango |
| WATTAGE     | N/A              |
| DIMMER      | N/A              |
| DIMENSIONS  | 18.1"W x 8.6"D   |
| LAMP        | N/A              |
|             |                  |
|             |                  |
|             |                  |
|             |                  |
|             |                  |
|             |                  |
|             |                  |
|             |                  |
|             |                  |
|             |                  |
|             |                  |
|             |                  |
|             |                  |
|             |                  |
| SPEC #      | MTD592316        |
|             |                  |
|             |                  |
|             |                  |
|             |                  |