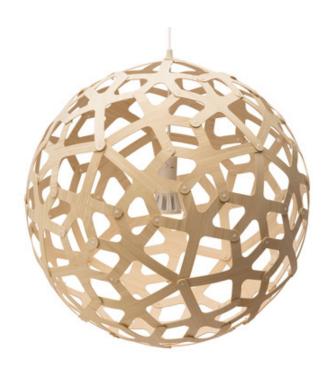

## Coral Pendant

DTR59235

**BRAND** David Trubridge

## DESCRIPTION

The Coral Pendant is based on one of the geometric polyhedra that interested David Trubridge since he was a boy. The intricate form is made from just one single component repeated 60 times and lights your space with warm shadows.Bamboo plywood shade is available in a variety of color options. Canopy: 5 inch diameter. Ships flat packed requiring complete assembly, semi assembled requiring 5-10 minutes of final assembly per fixture prior to installation, or fully assembled and read to hang. UL listed. Largest size ships FULLY ASSEMBLED ONLY. NOTE: Some size and color combinations are no longer available. COMMERCIAL PROJECTS/JOBSITES MUST ORDER SEMI OR FULLY ASSEMBLED.

SHADE COLOR

BODY FINISH

Bamboo
WATTAGE

DIMMER

Standard 120V

DIMENSIONS

24"W x 24"H

BULB NOT INCLUDED