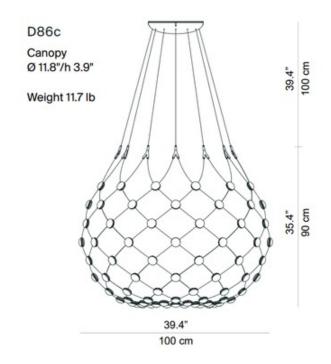

## DESCRIPTION

Mesh 100 Suspension is a lamp of great theatrical impact whose almost transparent structure, composed of a network of flexible cables with LED sources positioned at their intersections, conceals the complexity of the design. Mesh is controlled by a dedicated electronic board which is located in the canopy. In order to control Mesh you need 4 wires: two to operate the standard ON/OFF switch and two to operate a inchnormally open switch inch (push switch). The Push Switch will control the dimming and the different light scenes. 65 total watt 120 volt LED light source. 39.4 inch width x 35.4 inch height x 74.8 inch maximum length. Canopy: 11.8 inch diameter. UL listed. Note: No longer sold as a complete fixture - see body and canopy sold separately.

SHADE COLOR N/A BODY FINISH Black WATTAGE 65\\\ DIMMER Included DIMENSIONS 74.8"L x 39.4"W x 35.4"H INTEGRATED LED MODULE LAMP 1 x LED/65W/120V LED Technical Information LUMINOUS FLUX 3400 lumens LUMENS/WATT 52.31 LAMP COLOR 2700K SPEC # LPA597670