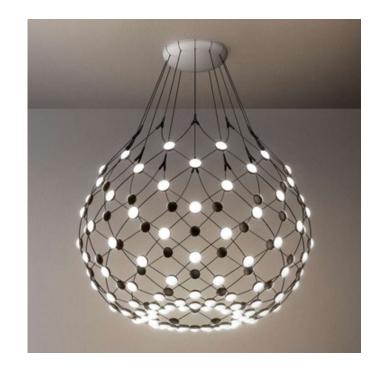

## DESCRIPTION

Mesh 100 Suspension is a lamp of great theatrical impact whose almost transparent structure, composed of a network of flexible cables with LED sources positioned at their intersections, conceals the complexity of the design. Mesh is controlled by a dedicated electronic board which is located in the canopy. In order to control Mesh you need 4 wires: two to operate the standard ON/OFF switch and two to operate a inchnormally open switch inch (push switch). The Push Switch will control the dimming and the different light scenes. 65 total watt 120 volt LED light source. 39.4 inch width x 35.4 inch height x 74.8 inch maximum length. Canopy: 11.8 inch diameter. UL listed. Note: No longer sold as a complete fixture - see body and canopy sold separately.