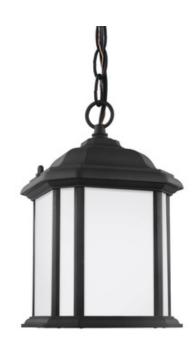

## Kent Outdoor Pendant

SPEC #

## DESCRIPTION

The Kent Outdoor Pendant inspired by the traditional style of antique gas lanterns and will enhance a variety of outdoor architectures. Constructed of die-cast aluminum for added durability to withstand harsh weather conditions. Features Oxford Bronze or Black finish with Satin Etched Glass. Dimmable with an LED compatible dimmer, sold separately. Includes 48 inch chain. Energy Star qualified. ETL listed. Suitable for damp locations. Title 24 compliant. Canopy: 5.25 inch diameter x .78 inch height.