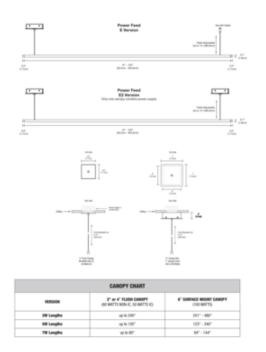

## DESCRIPTION

Zipp Downlight Suspension with Power is a linear LED fixture that features even, direct light without LED spots. Zipp is available with one or two canopies in various increments from 36 to 480 inches and features a dffused white lens with 100 degree beam or clear frosted lens with 60 degree beam, optional black or white louver, a variety of finishes, three wattage options, and a spectrum of color temperature options. Warm Dim includes 5 LED watts per foot available in 2700K-2000K (27D) and 3000K-2000K (30D) color temperature. Unlike standard LEDs, Warm Dim LEDs are designed to shift to a warmer color temperature as they are dimmed, replicating the effects of incandescent and halogen light sources. 84 inch maximum length for Chrome finish. Supplied with adjustable 12 foot coaxial and aircraft cables. Includes one or two square end feed canopies which mounts to a standard junction box with a 120V/24VDC electronic low voltage LED power supply. Power supply wattage and canopy option dependent on length of fixture. Dimmable with an electronic low voltage dimmer, sold separately. Fixture includes a 5 year warranty. Optional accessories and dimmer control sold separately. Product is built to order. Note: Warm Dim available in 5 watt option only.