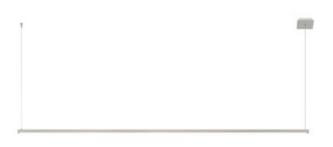

## DESCRIPTION

Zipp Downlight Suspension with Power is a linear LED fixture that features even, direct light without LED spots. Zipp is available with one or two canopies in various increments from 36 to 480 inches and features a dffused white lens with 100 degree beam or clear frosted lens with 60 degree beam, optional black or white louver, a variety of finishes, three wattage options, and a spectrum of color temperature options. Warm Dim includes 5 LED watts per foot available in 2700K-2000K (27D) and 3000K-2000K (30D) color temperature. Unlike standard LEDs, Warm Dim LEDs are designed to shift to a warmer color temperature as they are dimmed, replicating the effects of incandescent and halogen light sources. 84 inch maximum length for Chrome finish. Supplied with adjustable 12 foot coaxial and aircraft cables. Includes one or two square end feed canopies which mounts to a standard junction box with a 120V/24VDC electronic low voltage LED power supply. Power supply wattage and canopy option dependent on length of fixture. Dimmable with an electronic low voltage dimmer, sold separately. Fixture includes a 5 year warranty. Optional accessories and dimmer control sold separately. Product is built to order. Note: Warm Dim available in 5 watt option only.

## Shown in: Satin Nickel / White Lens

| COMPANY | PROJECT | FIXTURE TYPE | APPROVED BY | DATE |
|---------|---------|--------------|-------------|------|
|         |         |              |             |      |