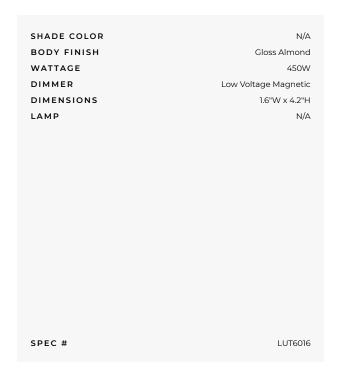

LUT6016

**BRAND** Lutron

## DESCRIPTION

The Maestro 450W Magnetic Low Voltage Multi Location Dimmer is available in Glossy and Satin finishes. Glossy finishes are: White, Black, Light Almond, Almond, Grey, and Ivory. Satin finishes are: Taupe, Eggshell, Snow, Desert Stone, and Biscuit. May be used in a multi-location system. Provides true dimming from each location when used with Maestro companion dimmers, sold separately. For use with magnetic low voltage lamping only. Minimum lamp load is 40 watts, maximum lamp load is 450 watts based on assumed 20 percent transformer loss. Rated for a maximum of 600VA. Tap on to reach your favorite light level, and simply tap again to turn off. Tap twice for full on, or touch the rocker to find the perfect light level. Press, hold, and release for delayed fade-to-off. Advanced programming features are available. For use with designer style wall plates, sold separately. 1.6 inch width x 4.2 inch height. UL listed.

Shown in: Gloss Almond

| COMPANY | PROJECT | FIXTURE TYPE | APPROVED BY | DATE |
|---------|---------|--------------|-------------|------|
|         |         |              |             |      |