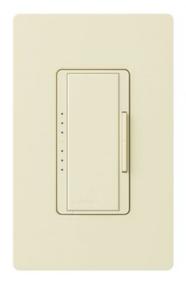

## DESCRIPTION

The Maestro 450W Magnetic Low Voltage Multi Location Dimmer is available in Glossy and Satin finishes. Glossy finishes are: White, Black, Light Almond, Almond, Grey, and Ivory. Satin finishes are: Taupe, Eggshell, Snow, Desert Stone, and Biscuit. May be used in a multi-location system. Provides true dimming from each location when used with Maestro companion dimmers, sold separately. For use with magnetic low voltage lamping only. Minimum lamp load is 40 watts, maximum lamp load is 450 watts based on assumed 20 percent transformer loss. Rated for a maximum of 600VA. Tap on to reach your favorite light level, and simply tap again to turn off. Tap twice for full on, or touch the rocker to find the perfect light level. Press, hold, and release for delayed fade-to-off. Advanced programming features are available. For use with designer style wall plates, sold separately. 1.6 inch width x 4.2 inch height. UL listed.

Shown in: Gloss Almond

| COMPANY | PROJECT | FIXTURE TYPE | APPROVED BY | DATE |
|---------|---------|--------------|-------------|------|
|         |         |              |             |      |