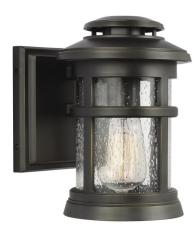

## Newport Bronze Outdoor Wall Sconce By Visual Comfort Studio

## Description

The nautical-inspired Newport Bronze Outdoor Wall Sconce is complete with lighthouse details, including a vented top and a detailed cast frame surrounding a Clear Seeded glass shade. Available in Antique Bronze and made of StoneStrong - a unique synthetic composition that is made tough enough to withstand harsh environmental conditions, making it a great choice for coastal applications. Dark Sky Ordinance was developed as outdoor lighting standards that reduce glare, light trespass, and sky glow. ETL listed for wet locations.

Shown in antique bronze / clear seeded