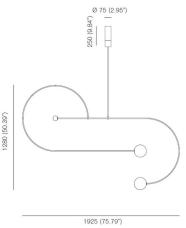

## Description

Mobile 13 is a delicate structure balanced in perfect equilibrium. Constructed following the principles of a mobile, it rotates freely and delicately, creating an ever-changing lighting configuration unique to the space it occupies. Each Mobile Chandelier is individually tailored to ensure the balance of its hand-crafted patinatedbrass components. Every piece is unique in its dimension and compositional balance, due to the varying weight of the mouth-blown opaline glass. Includes a paintable junction box cover which will cover standard 4 inch junction boxes. The j-box cover extends beyond the fixture and will be visible. Upon ordering, please supply required overall drop length of fixture, available from 51 to 122 inches. Height is not field-adjustable. Please contact Customer Service to order.

## Specifications

| COLOR                                     |
|-------------------------------------------|
| BODY FINISH                               |
| WATTAGE                                   |
| DIMMER Low Voltage Electronic             |
| DIMENSIONS                                |
| INTEGRATED LED MODULE 2 x LED/9W/120V LED |
| INTEGRATED LED MODULE                     |