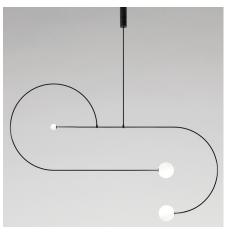

Mobile 13 Chandelier

By Michael Anastassiades

CE

## Description

Mobile 13 is a delicate structure balanced in perfect equilibrium. Constructed following the principles of a mobile, it rotates freely and delicately, creating an ever-changing lighting configuration unique to the space it occupies. Each Mobile Chandelier is individually tailored to ensure the balance of its hand-crafted patinatedbrass components. Every piece is unique in its dimension and compositional balance, due to the varying weight of the mouth-blown opaline glass. Includes a paintable junction box cover which will cover standard 4 inch junction boxes. The j-box cover extends beyond the fixture and will be visible. Upon ordering, please supply required overall drop length of fixture, available from 51 to 122 inches. Height is not field-adjustable. Please contact Customer Service to order.

## **Technical Information**

Shown in black patina / opal

CLICK TO VIEW PRODUCT

Notes: