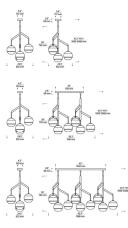

## Specifications

| COLOR                                                        |
|--------------------------------------------------------------|
| BODY FINISH Aged Brass                                       |
| WATTAGE                                                      |
| DIMMER Low Voltage Electronic                                |
| DIMENSIONS                                                   |
| BULB NOT INCLUDED 4 x Edison Tube/Medium (E26)/3.5W/120V LED |
| COUNTRY OF ORIGIN                                            |