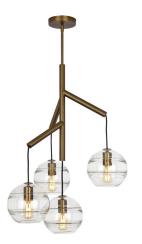

## Sedona Chandelier By Visual Comfort Modern

## Description

The Sedona Chandelier can be viewed as a deconstructed chandelier, consisting of glass orbs hanging by cords from asymmetrical metal branches. This eye-catching piece makes a distinctly modern statement and is a great focal point for living rooms, kitchens, and dining rooms. Each glass globe has a smooth exterior and features gradually thickening bands on the interior to add dimension and visual interest to your space. TRIAC or ELV dimmable. The options that include LED bulbs are Title 24 compliant. As each piece is crafted by artisans, slight variations may occur.

Shown in aged brass / clear