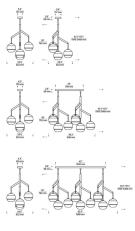

## Specifications

| COLOR                                                        |
|--------------------------------------------------------------|
| BODY FINISH Aged Brass                                       |
| WATTAGE                                                      |
| DIMMER Low Voltage Electronic                                |
| DIMENSIONS                                                   |
| BULB NOT INCLUDED 8 x Edison Tube/Medium (E26)/3.5W/120V LED |
| COUNTRY OF ORIGIN                                            |