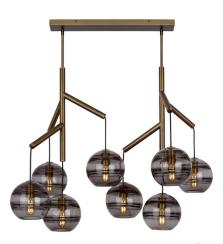

## Sedona Chandelier By Visual Comfort Modern

## Description

The Sedona Chandelier can be viewed as a deconstructed chandelier, consisting of glass orbs hanging by cords from asymmetrical metal branches. This eye-catching piece makes a distinctly modern statement and is a great focal point for living rooms, kitchens, and dining rooms. Each glass globe has a smooth exterior and features gradually thickening bands on the interior to add dimension and visual interest to your space. TRIAC or ELV dimmable. The options that include LED bulbs are Title 24 compliant. As each piece is crafted by artisans, slight variations may occur.

Shown in aged brass / transparent smoke