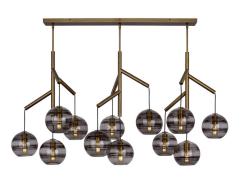

## Sedona Chandelier By Visual Comfort Modern

## Description

The Sedona Chandelier can be viewed as a deconstructed chandelier, consisting of glass orbs hanging by cords from asymmetrical metal branches. This eye-catching piece makes a distinctly modern statement and is a great focal point for living rooms, kitchens, and dining rooms. Each glass globe has a smooth exterior and features gradually thickening bands on the interior to add dimension and visual interest to your space. TRIAC or ELV dimmable. The options that include LED bulbs are Title 24 compliant. As each piece is crafted by artisans, slight variations may occur.

Shown in aged brass / transparent smoke