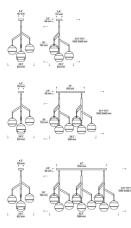

## Specifications

| COLOR                                                         |
|---------------------------------------------------------------|
| BODY FINISH Aged Brass                                        |
| WATTAGE                                                       |
| DIMMER Low Voltage Electronic                                 |
| DIMENSIONS                                                    |
| BULB NOT INCLUDED 12 x Edison Tube/Medium (E26)/3.5W/120V LED |
| COLINTRY OF ODIGIN China                                      |