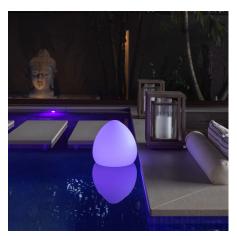

## Description

The Rock Bluetooth Outdoor/Indoor LED Lamp from Smart & Green is fun and versatile. Waterproof. Wireless. Rechargeable. Energyefficient. Rock Lamp has it all. Displays a wide range of LED colors, this portable lamp is designed to brighten up backyard settings as well as indoor ones light up barbecues, pool sides, bedsides or place them on the side of a couch. To perform tasks such as changing the color, timing, dimming, and even have multiple products communicate with each other, simply download the Smart and Green app. Using Bluetooth mesh technology without a WiFi network, you can control various scene modes from your own smartphone. Rock guarantees ten hours of power in one charge. Available in three sizes. IP68 rated for wet locations.50,000 hours life expectancy. Efficient energy saving light. Bluetooth connected. Note: This product is designed to float on water and can be used in pools and other wet locations. Do not charge when wet.

Shown in white

CLICK TO VIEW PRODUCT

| Notes: |  |  |  |  |
|--------|--|--|--|--|
|--------|--|--|--|--|