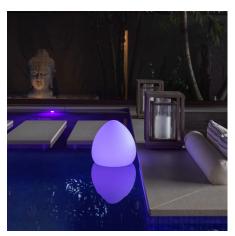

## Description

The Rock Bluetooth Outdoor/Indoor LED Lamp from Smart & Green is fun and versatile. Waterproof. Wireless. Rechargeable. Energyefficient. Rock Lamp has it all. Displays a wide range of LED colors, this portable lamp is designed to brighten up backyard settings as well as indoor ones light up barbecues, pool sides, bedsides or place them on the side of a couch. To perform tasks such as changing the color, timing, dimming, and even have multiple products communicate with each other, simply download the Smart and Green app. Using Bluetooth mesh technology without a WiFi network, you can control various scene modes from your own smartphone. Rock guarantees ten hours of power in one charge. Available in three sizes. IP68 rated for wet locations.50,000 hours life expectancy. Efficient energy saving light. Bluetooth connected. Note: This product is designed to float on water and can be used in pools and other wet locations. Do not charge when wet.

Shown in white

**CLICK TO VIEW PRODUCT** 

| Notes: |  |  |  |
|--------|--|--|--|
|        |  |  |  |