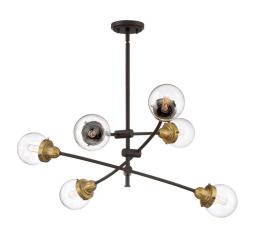

## Trance Chandelier By Quoizel

## Description

With the Trace Chandelier you'll find yourself captivated by the possibilities. The abstract lines and spherical globes are a nod to the recently revived sputnik style, while the Western bronze with Brass finish that offers an industrial vibe. Adding to its modern versatility, the Trance's arms can be adjusted to allow for a custom lighting creation. Includes two 6 inch and two 12 inch downrods. ETL listed for damp locations.

Shown in western bronze / clear seedy