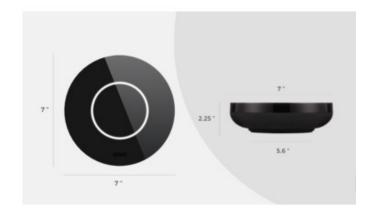

| SHADE COLOR | N/A          |
|-------------|--------------|
| BODY FINISH | Black        |
| WATTAGE     | N/A          |
| DIMMER      | N/A          |
| DIMENSIONS  | 7"W x 2.25"H |
| LAMP        | N/A          |
|             |              |
|             |              |
|             |              |
|             |              |
|             |              |
|             |              |
|             |              |
|             |              |
|             |              |
|             |              |
|             |              |
|             |              |
|             |              |