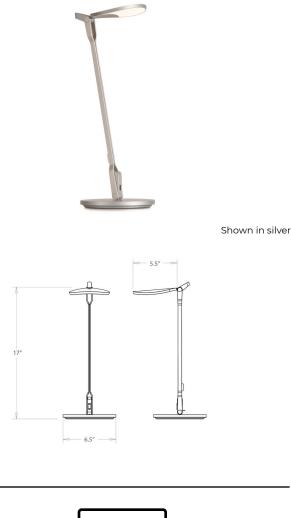

## Splitty Desk Lamp By Koncept Lighting

## Description

One of Koncept's most flexible lights, the Splitty Desk Lamp is named after its unique joint design. Designers Kenneth and Edmund Ng perfected the diffused light source with hidden LEDs so that the lamp performs as a radiant ambient light as well as a functional task light. Charge your phone or other USB-compatible products with the built-in 1A USB port on the base. Splitty is controlled by the indented on/off button on the top of the LED head. Simply press and hold the button to control the brightness. Available in Silver, Matte White, Matte Grey, Matte Orange, Matte Leaf Green, Matte Pacific Blue, or Matte Black. Mounting options include standard table base, through table mount, grommet mount; one-piece desk clamp and twopiece desk clamp base only available in Silver, Matte Black, or Matte White; Qi wireless charging base only available in Silver or Matte Black. UL listed.

## Specifications

| COLOR                 |
|-----------------------|
| BODY FINISH           |
| WATTAGE               |
| DIMMER Included       |
| DIMENSIONS            |
| INTEGRATED LED MODULE |
| COUNTRY OF ORIGIN     |