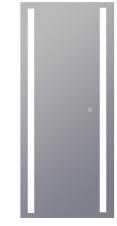

## Fusion Lighted Wardrobe Mirror By Electric Mirror

## Description

The Fusion Lighted Wardrobe Mirror will add a modern statement of prestige while acing as a prominent focal piece for bedrooms, bathrooms and walk in closets. White powder coated chassis for finished side view. Corrosion resistant DuraMirror glass. Choice of standard forward phase control or with Ava dimming. Ava Smart Look technology features tunable white LED lights that allow you to select the color temperature. Select between 6500K for a day of outdoor activities, 4600K for your daily routine, or 2700K for a night out on the town. Tap to Cycle through 2700K, 4600K, 6500K, Night Glow and Off. At every level, hold to dim down to 10%. After one hour of non-use, Energy Save Mode automatically dims lights to 10%.Note: The Fusion mirror must be installed in the W x H (width x height) orientation as listed; it cannot be installed in any other direction.