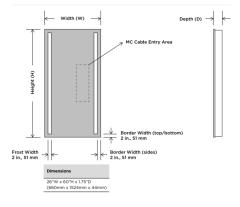

## Description

The Fusion Lighted Wardrobe Mirror will add a modern statement of prestige while acing as a prominent focal piece for bedrooms, bathrooms and walk in closets. White powder coated chassis for finished side view. Corrosion resistant DuraMirror glass. Choice of standard forward phase control or with Ava dimming. Ava Smart Look technology features tunable white LED lights that allow you to select the color temperature. Select between 6500K for a day of outdoor activities, 4600K for your daily routine, or 2700K for a night out on the town. Tap to Cycle through 2700K, 4600K, 6500K, Night Glow and Off. At every level, hold to dim down to 10%. After one hour of non-use, Energy Save Mode automatically dims lights to 10%.Note: The Fusion mirror must be installed in the W x H (width x height) orientation as listed; it cannot be installed in any other direction.

### Specifications

| COLOR                 |
|-----------------------|
| BODY FINISH           |
| WATTAGE               |
| DIMMER Included       |
| DIMENSIONS            |
| INTEGRATED LED MODULE |
| COUNTRY OF ORIGIN     |
|                       |