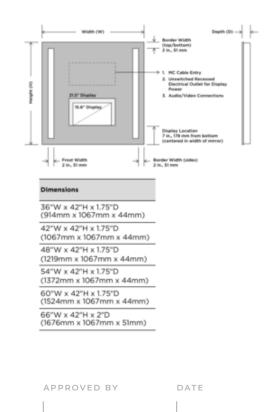

Shown in: Mirror

| SHADE COLOR           | Mirror                |
|-----------------------|-----------------------|
| BODY FINISH           | N/A                   |
| WATTAGE               | 141W                  |
| DIMMER                | Standard 120V         |
| DIMENSIONS            | 60"W x 42"H x 1.75"D  |
| INTEGRATED LED MODULE |                       |
| LAMP                  | 1 x LED/141W/120V LED |
|                       |                       |
| Technical Information |                       |
|                       | 13500 lumens          |
| LUMENS/WATT           | 95.74                 |
|                       | 3000K                 |
|                       |                       |
| COLOR RENDERING       | 90 CRI                |
|                       |                       |
|                       |                       |
|                       |                       |
|                       |                       |
|                       |                       |
| SPEC #                | EMR615398             |
| SPEC #                | EMIK012238            |
|                       |                       |
|                       |                       |
|                       |                       |