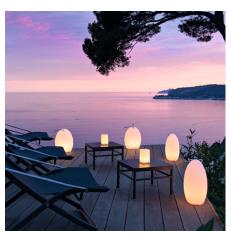

## Amande Corde Portable Bluetooth Indoor / Outdoor LED Lamp By Smart & Green

## Description

The Amande Corde Portable Bluetooth Indoor / Outdoor LED Lamp with its rope handle, is an innovative model blending modernity and authenticity. It can be used as a table lamp to add subdued lighting to your evening celebrations or as a nomadic lamp which you can take anywhere you want! Its design stands out from the other Smart and Green products. The mix of materials used gives it a one-of-a-kind look sure to enchant you during evenings spent with your friends. This outdoor nomad lamp is proposed with two different handle sizes. Highly practical, it appeals to everyone's tastes. Six hour charge time. Battery life of 6-8 hours50,000 hours life expectancy. Efficient energy saving light. Bluetooth connected. Note: This product is safe for use near pools and other wet locations, but it is not intended to be immersed or float on water. Do not charge when wet.

Shown in white

**CLICK TO VIEW PRODUCT** 

| Notes: |  |  |
|--------|--|--|
|        |  |  |