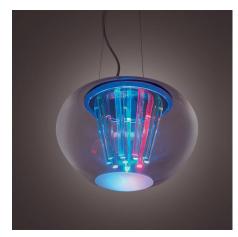

## Description

The Spectral Light Suspension, a groundbreaking design by Philippe Rahm, redefines illumination by precisely tailoring light for both human and animal perception, even supporting plant growth. This remarkable fixture is composed of 12 distinct light wavelengths, each emitted by a different LED semiconductor, corresponding to the specific peak wavelengths perceived by humans, dogs, cats, and plants. For humans, it features 470nm (blue), 534nm (green), and 564nm (amber); for dogs, 470nm (blue) and 555nm (lime); for cats, 500nm (cyan) and 556nm (green); and for plants, 470nm (blue) and 662nm (deep red).The ingenious design extends to its optical system. The convex shape of the upper part of the globe precisely directs these 12 distinct wavelengths. These lights are then transmitted by transparent glass rays towards the low opaline surface of the glass globe. Here, the lights and colors converge, mixing and homogenizing to produce the full white light spectrum of the sun's natural light through a sophisticated process of color addition and synthesis. This is more than just a light fixture; it's a living environment enhancer, offering a truly unique and thoughtful approach to lighting design that considers the biological needs and perceptions of various species within a space. It's an ideal choice for innovative residential, commercial, or even horticultural applications where a biologically optimized light spectrum is desired.