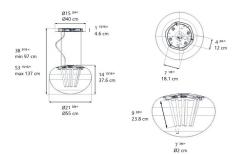

## Specifications

| COLOR                 |
|-----------------------|
| BODY FINISH           |
| WATTAGE               |
| DIMMER                |
| DIMENSIONS            |
| INTEGRATED LED MODULE |
|                       |