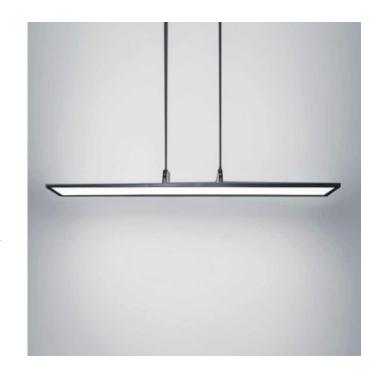

## DESCRIPTION

The Line Linear Pendant features a super thin, edge-lit LED panel that provides ambient light. This dramatically proportioned luminaire offers a direct-indirect light distribution which delivers ample light to work surfaces, free of shadows, while also illuminating the ceiling and upper portion of walls to give the space the sense of immensity. Made of aluminum with a Black or Brushed Aluminum finish. Features integral swivel for sloped ceilings. Transformer located in junction box. Smooth and continuous dimming with electronic low voltage dimmer, sold separately. ETL listed for damp locations.