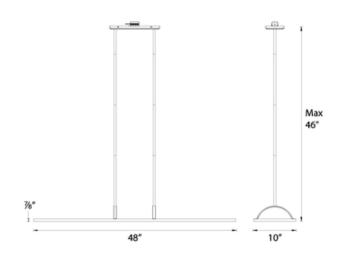

SHADE COLOR White **BODY FINISH** Black WATTAGE 48W DIMMER Low Voltage Electronic DIMENSIONS 46"L x 10"W x 0.88"H INTEGRATED LED MODULE LAMP 1 x LED/48W/120V LED Technical Information LUMINOUS FLUX 3055 lumens LUMENS/WATT 63.65 LAMP COLOR 3000K COLOR RENDERING 90 CRI SPEC # WAC615631