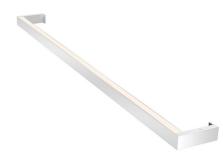

### Description

Sleek and minimal in form, the Thin-Line Wall Light embodies geometric architectural style and integrates beautifully into modern spaces. Use it to illuminate a range of areas including commercial settings, living rooms, bathrooms, and hallways. It is made of aluminum with an optical acrylic diffuser and can be installed horizontally, vertically, or in any other orientation. Two-sided directs light both up and down. Note: Thin-Line does not mount to a US junction box and the included LED driver must be installed in a remote accessible location near the fixture. Note: 36 Inch, 72 Inch and 96 Inch options available in 3000K only.

Shown in bright satin aluminum / white acrylic

CLICK TO VIEW PRODUCT