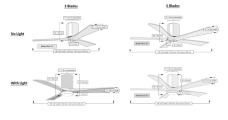

## Description

The Atlas Irene Hugger Ceiling Fan is rustic yet strikingly modern, with cleanly joined solid wood blades and a minimal cylindrical motor housing. Its streamlined profile with the warm, natural look of wood works beautifully in contemporary and transitional spaces. Equipped with a DC motor, the fan is energy efficient and ultra-quiet. A hand-held remote control and wall control are included, both able to turn the motor on/off and set 6 speeds and forward/reverse. For fans that have a light, the controls also turn the light on/off and dims it. Fans that have a light include a cap matching the housing finish for no-light use. Note: Some combinations of motor finish, blade color, and light option are not available. The 72 inch is available in a 3-blade only and is not available with a light option.