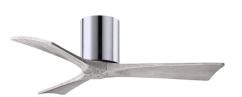

## Description

The Atlas Irene Hugger Ceiling Fan is rustic yet strikingly modern, with cleanly joined solid wood blades and a minimal cylindrical motor housing. Its streamlined profile with the warm, natural look of wood works beautifully in contemporary and transitional spaces. Equipped with a DC motor, the fan is energy efficient and ultra-quiet. A hand-held remote control and wall control are included, both able to turn the motor on/off and set 6 speeds and forward/reverse. For fans that have a light, the controls also turn the light on/off and dims it. Fans that have a light include a cap matching the housing finish for no-light use. Note: Some combinations of motor finish, blade color, and light option are not available. The 72 inch is available in a 3-blade only and is not available with a light option.

Shown in polished chrome / barn wood tone