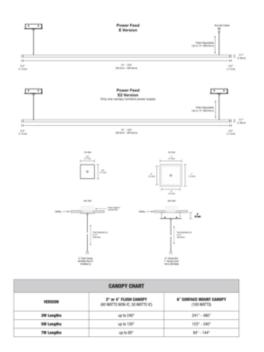

## DESCRIPTION

Zipp Downlight Suspension with Power is a linear LED fixture that features even, direct light without LED spots. Zipp is available with one or two canopies in various increments from 36 to 480 inches and features a dffused white lens with 100 degree beam or clear frosted lens with 60 degree beam, optional black or white louver, a variety of finishes, three wattage options, and a spectrum of color temperature options. Warm Dim includes 5 LED watts per foot available in 2700K-2000K (27D) and 3000K-2000K (30D) color temperature. Unlike standard LEDs, Warm Dim LEDs are designed to shift to a warmer color temperature as they are dimmed, replicating the effects of incandescent and halogen light sources. 84 inch maximum length for Chrome finish. Supplied with adjustable 12 foot coaxial and aircraft cables. Includes one or two square end feed canopies which mounts to a standard junction box with a 120V/24VDC electronic low voltage LED power supply. Power supply wattage and canopy option dependent on length of fixture. Dimmable with an electronic low voltage dimmer, sold separately. Fixture includes a 5 year warranty. Optional accessories and dimmer control sold separately. Product is built to order. Note: Warm Dim available in 5 watt option only.