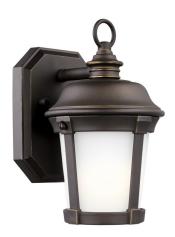

## Calder Outdoor Wall Light By Generation Lighting

## Description

Calder Outdoor Wall Light combines a timeless neo-classical style with high-tech performance. Using an ornate style that echoes colonial lanterns but constructed in proprietary StoneStrong exterior, this piece will withstand harsh outdoor conditions for years to come. StoneStrong material is rust-proof and built to last in any outside environment, including coastal, dry, and harsh winter climates. Available with Satin Etched glass and an Antique Bronze with LED or incandescent lamping options in three sizes.

Shown in antique bronze / satin etched