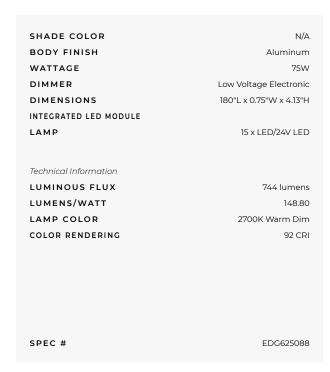

## Verge Ceiling 5W Warm Dim Plaster-In System

C # EDG625088

## DESCRIPTION

Verge Ceiling Warm Dim Ceiling features an innovative design that recesses within 5/8 inch drywall without joist modification. Available in 1 foot increments up to 40 feet (20 feet at 5 watts) and is field-cuttable. Includes 5 watt per foot LED module of Warm Dim 27D (2700K-2200K) color temperature LED Soft Strip. The plaster-in aluminum extrusion features a 4 inch paintable backer plate and highlights ceiling perimeters while emitting smooth and continuous ambient illumination. System requires a remote Universal (UNI) power supply, sold separately. Included Components: Junction Box, Adjustable Mounting Bars, Backer Plate, Verge Ceiling Channel(s), Drywall Screws, LED Soft Strip and Lens(es). A VG-1RE-JBOX rough-in junction box is available to rough-in electrical before drywall installation (included and sold separately). ETL listed. Title 24 compliant when used with a Universal (UNI) power supply. Suitable for damp locations. Includes a 5-year pro-rated warranty. Required power supply, dimmer control, and optional mounting accessories sold separately. Product is built to order. Note: Limited quantities available.