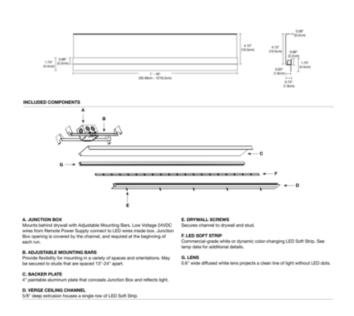

## DESCRIPTION

Verge Ceiling Warm Dim Ceiling features an innovative design that recesses within 5/8 inch drywall without joist modification. Available in 1 foot increments up to 40 feet (20 feet at 5 watts) and is field-cuttable. Includes 5 watt per foot LED module of Warm Dim 27D (2700K-2200K) color temperature LED Soft Strip. The plaster-in aluminum extrusion features a 4 inch paintable backer plate and highlights ceiling perimeters while emitting smooth and continuous ambient illumination. System requires a remote Universal (UNI) power supply, sold separately. Included Components: Junction Box, Adjustable Mounting Bars, Backer Plate, Verge Ceiling Channel(s), Drywall Screws, LED Soft Strip and Lens(es). A VG-1RE-JBOX rough-in junction box is available to rough-in electrical before drywall installation (included and sold separately). ETL listed. Title 24 compliant when used with a Universal (UNI) power supply. Suitable for damp locations. Includes a 5-year pro-rated warranty. Required power supply, dimmer control, and optional mounting accessories sold separately. Product is built to order. Note: Limited quantities available.