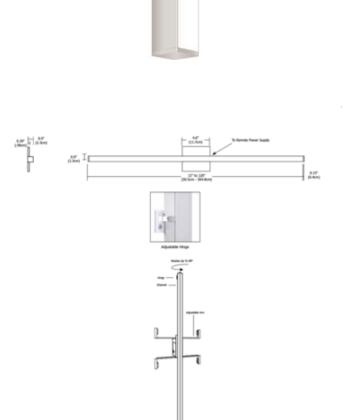

## DESCRIPTION

Twiggy Hinged D1 Lens Tunable White Bath Bar with 4 Inch Square Canopy features a direct 1 inch milky white diffuser lens that provides uniform, tunable white light without hotspots. Available in various increments from 12 to 120 inches, a variety of finishes, and Tunable White (2K4K) color temperature. Chrome finish available up to 84 inches. Finished lengths include end caps. Fixture includes Soft Strip and can be controlled to operate at either 2000K or 4000K, or any color temperature in between. The system can be powered with dual 24VDC remote Universal power supplies, dual electronic low voltage (ELV) power supplies, or 0-10V power supplies, sold separately. See attached manufacturer reference for dimmer compatibility. 5 year warranty. ETL listed. Includes a 5 year pro-rated warranty. Required power supply and dimmer/controller sold separately. Product is built to order.

| SHADE COLOR           | N/A                    |  |  |
|-----------------------|------------------------|--|--|
| BODY FINISH           | Satin Nickel           |  |  |
| WATTAGE               | 5W                     |  |  |
| DIMMER                | Dimmable               |  |  |
| DIMENSIONS            | 13.1"W x 4.6"H x 0.9"D |  |  |
| INTEGRATED LED MODULE |                        |  |  |
| LAMP                  | 1 x LED/5W/24V LED     |  |  |
|                       |                        |  |  |
| Technical Information |                        |  |  |
| LUMINOUS FLUX         | 190 lumens             |  |  |
| LUMENS/WATT           | 38.00                  |  |  |
| LAMP COLOR            | Tunable White          |  |  |
| COLOR RENDERING       | 90 CRI                 |  |  |
|                       |                        |  |  |
|                       |                        |  |  |
|                       |                        |  |  |
|                       |                        |  |  |
|                       |                        |  |  |
|                       |                        |  |  |
| SPEC #                | EDG632187              |  |  |