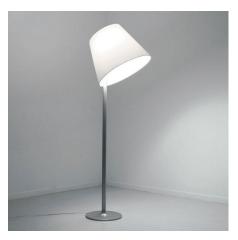

## Melampo Mega Floor Lamp By Artemide

## Description

Make a grand statement with the Melampo Mega Floor Lamp, a large-scale fixture that brings both commanding presence and incredible versatility to your living space. This imposing lamp features a distinctive design with an adjustable diffuser, allowing you to effortlessly pivot the shade for either direct or indirect lighting, adapting to any ambiance or task. It is available with a sophisticated Bronze painted zamac base and a warm Tan silk satin shade, or a sleek Grey painted zamac base and a crisp White silk satin shade, offering options to complement diverse decor palettes. A convenient dimmer is included on the cord, providing seamless control over your illumination. UL listed for safety, customers consistently praise its impressive scale and adaptable light output, noting how it becomes a central feature in large rooms. Perfect for illuminating expansive living areas, grand entryways, or as a functional yet sculptural element beside a sofa, the Melampo Mega Floor Lamp offers both powerful illumination and a refined contemporary aesthetic.

Shown in grey

**CLICK TO VIEW PRODUCT**