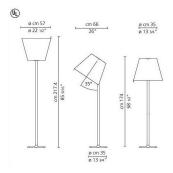

## Specifications

| COLOR                                                         |
|---------------------------------------------------------------|
| BODY FINISH                                                   |
| WATTAGE                                                       |
| DIMMER Included                                               |
| DIMENSIONS                                                    |
| BULB NOT INCLUDED 2 x A21/Medium (E26)/150W/120V Incandescent |
| OTHER BULB OPTIONS 2 x A21/Medium (E26)/120V LED              |
| COLINTRY OF ORIGIN                                            |