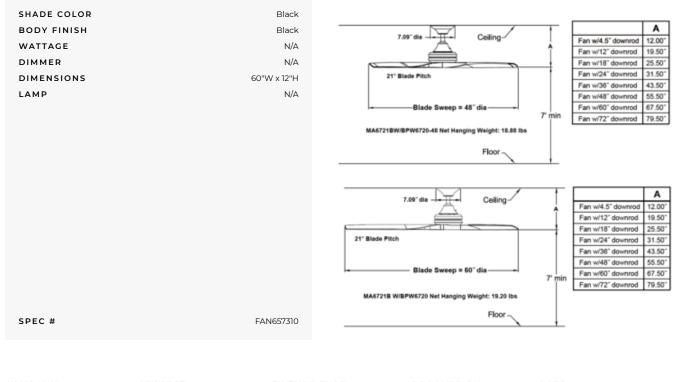

## DESCRIPTION

Spitfire Indoor/Outdoor Ceiling Fan is a design unlike any other. This stunning 3 blade fan, with a variety of combinations, will go perfectly in any room of your home. Features a 188 x 25 AC motor, 48 inch or 60 inch blade span, and 21 degree pitch. This fan comes with fanSync included. One 4.5 inch downrod and TR500 hand-held remote control with wall cradle is included. The remote control enables motor on/off, 3 speeds, and light on/off with full range dimming. Fan direction can be reversed using a switch on the fan. Wall controls and other accessories are sold separately. Damp location rated for covered outdoor areas. Note: To control the fan with both the included hand-held remote control and a wall control, the wall control used must be the WR500 or WR501 wall control with receiver (sold separately). If only a wall control will be used (instead of the included handheld control), the other compatible wall control options can be used (sold separately).