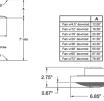

# Description

Spitfire Indoor/Outdoor Ceiling Fan with Light is a design unlike any other. This stunning 3 blade fan, with a variety of combinations, will go perfectly in any room of your home. Features a 188 x 25 AC motor, 48 inch or 60 inch blade span, and 21 degree pitch. This fan comes with fanSync included. A BTT9 Bluetooth hand-held remote control is included, with a wall cradle for placing it on the wall if desired. Push button remote control has 3 fan speeds, infinite light levels and off button are included. 19 degree slope standard. Accessory slope ceiling adapter (up to 42 degrees) sold separately. Damp location rated for covered outdoor areas. Note: To control the fan with both the included hand-held remote control and a wall control, the wall control used must be the WR501 wall control with receiver (sold separately). If only a wall control will be used (instead of the included hand-held control), the other compatible wall control options can be used (sold separately).

## Specifications

| BLADE COLOR           |
|-----------------------|
| BODY FINISH           |
| WATTAGE               |
| DIMMER Included       |
| DIMENSIONS            |
| INTEGRATED LED MODULE |