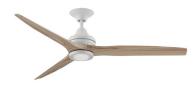

slope standard. Accessory slope ceiling adapter (up to 42 degrees) sold separately. Damp location rated for covered outdoor areas. Note: To control the fan with both the included hand-held remote control and a wall control, the wall control used must be the WR501 wall control with receiver (sold separately). If only a wall control will be used (instead of the included hand-held control), the other compatible wall control options can be used (sold separately).

## Specifications

| BLADE COLOR           |
|-----------------------|
| BODY FINISH           |
| WATTAGE               |
| DIMMER Included       |
| DIMENSIONS            |
| INTEGRATED LED MODULE |

### **Technical Information**

| COLOR RENDERING |
|-----------------|
| LAMP COLOR      |
| LUMENS/WATT     |
| LUMINOUS FLUX   |



### Shown in matte white / natural









CLICK TO VIEW PRODUCT