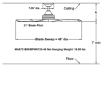

# Description

Spitfire Indoor/Outdoor Ceiling Fan with Light is a design unlike any other. This stunning 3 blade fan, with a variety of combinations, will go perfectly in any room of your home. Features a 188 x 25 AC motor, 48 inch or 60 inch blade span, and 21 degree pitch. This fan comes with fanSync included. A BTT9 Bluetooth hand-held remote control is included, with a wall cradle for placing it on the wall if desired. Push button remote control has 3 fan speeds, infinite light levels and off button are included. 19 degree slope standard. Accessory slope ceiling adapter (up to 42 degrees) sold separately. Damp location rated for covered outdoor areas. Note: To control the fan with both the included hand-held remote control and a wall control, the wall control used must be the WR501 wall control with receiver (sold separately). If only a wall control will be used (instead of the included hand-held control), the other compatible wall control options can be used (sold separately).