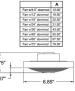

# Description

Spitfire Indoor/Outdoor Ceiling Fan with Light is a design unlike any other. This stunning 3 blade fan, with a variety of combinations, will go perfectly in any room of your home. Features a 188 x 25 AC motor, 48 inch or 60 inch blade span, and 21 degree pitch. This fan comes with fanSync included. A BTT9 Bluetooth hand-held remote control is included, with a wall cradle for placing it on the wall if desired. Push button remote control has 3 fan speeds, infinite light levels and off button are included. 19 degree slope standard. Accessory slope ceiling adapter (up to 42 degrees) sold separately. Damp location rated for covered outdoor areas. Note: To control the fan with both the included hand-held remote control and a wall control, the wall control used must be the WR501 wall control with receiver (sold separately). If only a wall control will be used (instead of the included hand-held control), the other compatible wall control options can be used (sold separately).

## Specifications

| BLADE COLOR           |
|-----------------------|
| BODY FINISH           |
| WATTAGE               |
| DIMMER Included       |
| DIMENSIONS            |
| INTEGRATED LED MODULE |