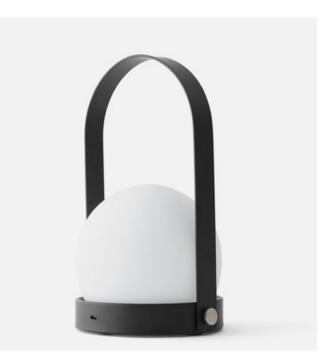

## DESCRIPTION

The Carrie Portable Table Lamp, by Norm Architects, is deigned to honor Hygge, a way of life in Denmark where the winters are long and cold. This piece can be used in a variety of settings, as well as an alternative to candle light. A button on the base allows you to cycle through the three light intensities. Includes a magnetic micro USB charging port. Lamp shade is removable.Note: In order to preserve the health of the battery, only keep Carrie plugged in while charging and do not turn the lamp on while charging.

| SHADE COLOR           |             | White         |      | $\frown$          |                  |
|-----------------------|-------------|---------------|------|-------------------|------------------|
| BODY FINISH           |             | Black         |      |                   |                  |
| WATTAGE               |             | 3.2W          |      |                   |                  |
| DIMMER                |             | Included      |      |                   |                  |
| DIMENSIONS            | 5.3         | 51"W x 9.65"H |      |                   |                  |
| INTEGRATED LED MODULE |             |               |      |                   |                  |
| LAMP                  | 1 x LED/3.2 | W/120V LED    |      |                   |                  |
|                       |             |               |      |                   | T.               |
| Technical Information |             |               |      |                   |                  |
| LUMINOUS FLUX         |             | 384 lumens    |      | $\langle \rangle$ |                  |
|                       |             |               |      | ( )               |                  |
| LUMENS/WATT           |             | 120.00        |      |                   | 6'6'             |
| LAMP COLOR            |             | 2700K         |      |                   | cm               |
| COLOR RENDERING       |             | 80 CRI        |      |                   | H: 24,5 cm / 9,6 |
|                       |             |               |      |                   | Ξ (              |
|                       |             |               |      |                   |                  |
|                       |             |               |      |                   |                  |
|                       |             |               |      |                   |                  |
|                       |             |               |      |                   |                  |
| SPEC #                |             | MEN659660     |      | 0.175 cm (5.77    |                  |
| SPEC #                |             | MEN039000     |      | 0: 13,5 cm / 5,3" |                  |
|                       |             |               |      |                   |                  |
|                       |             |               |      |                   |                  |
| MPANY                 | PROJECT     | FIXTURE       | TYPE | APPROVED BY       | DATE             |
|                       |             |               |      | 1                 |                  |