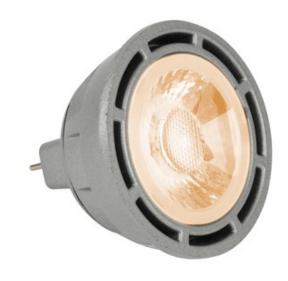

## Sol-Light MR16 GU5.3 Base 8W 12V Warm Dim

**SPEC #** EDG662142

JA8

BRAND

PureEdge Lighting