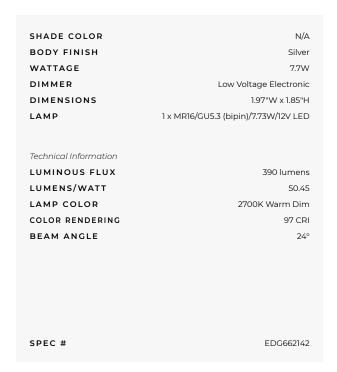

000K) to a warmer color temperature (1800K) as they are dimmed down, replicating the effects of halogen light sources. Features high CRI 95+ and high R9 85+. The GU5.3 base MR16 LED is a direct replacement for a 50 watt halogen with Narrow Flood 24 or Flood 36 degree beam spreads. For use in track lighting, recessed down lights, and other indoor and outdoor applications. UL, NOM and CUL listed for use with 12 volt NEC Class 1 and Class 2 systems. Suitable for enclosed fixtures. Title 24 and JA8 compliant. 3 year pro-rated warranty. Phase and power dimmable, percent of flicker less than 1 percent. Compatible with 12VAC LED electronic low voltage (use ELV dimmer also called trailing-edge or reverse phase), and magnetic low voltage (use MLV dimmer also called leading edge or forward phase).





Shown in: Silver