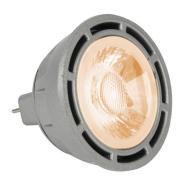

## Sol-Light MR16 GU5.3 Base 8W 12V Warm Dim By PureEdge Lighting

## Description

Unlike standard LEDs, Sol-Light Warm Dim Halogen Curve Series LEDs are designed to shift from full brightness (2700K or 3000K) to a warmer color temperature (1800K) as they are dimmed down, replicating the effects of halogen light sources. Features high CRI 95+ and high R9 85+. The GU5.3 base MR16 LED is a direct replacement for a 50 watt halogen with Narrow Flood 24 or Flood 36 degree beam spreads. For use in track lighting, recessed down lights, and other indoor and outdoor applications. UL, NOM and CUL listed for use with 12 volt NEC Class 1 and Class 2 systems. Suitable for enclosed fixtures. Title 24 and JA8 compliant. 3 year pro-rated warranty. Phase and power dimmable, percent of flicker less than 1 percent. Compatible with 12VAC LED electronic low voltage (use ELV dimmer also called trailing-edge or reverse phase), and magnetic low voltage (use MLV dimmer also called leading edge or forward phase).

## **Technical Information**

| LAMP LIFE       |
|-----------------|
| BEAM ANGLE      |
| COLOR RENDERING |
| LAMP COLOR      |
| LUMENS/WATT     |
| LUMINOUS FLUX   |

Shown in silver

CLICK TO VIEW PRODUCT