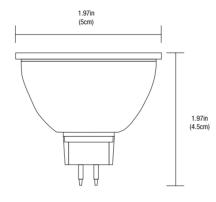

## Specifications

| COLOR         |
|---------------|
| BODY FINISH   |
| WATTAGE       |
| DIMMER        |
| DIMENSIONS    |
| BULB INCLUDED |