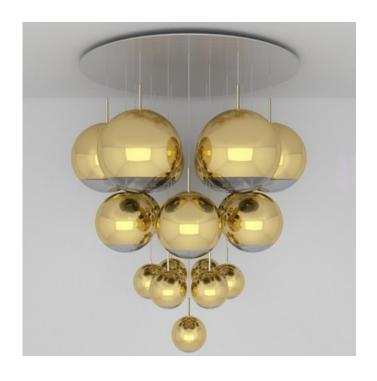

SHADE COLOR N/A BODY FINISH Gold WATTAGE 523W DIMMER Standard 120V DIMENSIONS 79.94"L x 60.62"W BULB NOT INCLUDED

LAMP 12 x A19/Medium (E26)/29W/12V Halogen

12 x A19/Medium (E26)/120V LED

7 x B10/Candelabra (E12)/120V LED