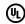

## DESCRIPTION

The Mirror Ball was an attempt to produce a completely spherical, highly mirrored object that would disappear into its surroundings. Instead it does the opposite and is an ultra-visible, highly reflective object that mirrors its environment. The Mirror Ball Mega Multi Light Pendant makes a bold statement with its clustered arrangement of globe shape pendants in varying sizes. Available in Copper or Gold. UL and CUL listed.

SHADE COLOR N/A BODY FINISH Gold WATTAGE 523W DIMMER Standard 120V DIMENSIONS 79.94"L x 60.62"W BULB NOT INCLUDED

LAMP 12 x A19/Medium (E26)/29W/12V Halogen

12 x A19/Medium (E26)/120V LED

7 x B10/Candelabra (E12)/120V LED