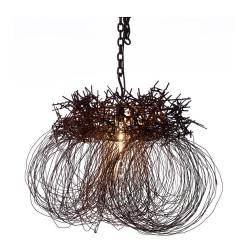

## Breath Pendant

By Lucy Slivinski

## Description

The Breath Pendant, designed by Lucy Slivinski, offers a creative design that is both sculptural and function. Her inspired body of works have been handmade from recycled materials and found objects. These methods support a green initiative, that she has followed over two decades. The Breath juxtaposes light and dark with its Rust finished silhouette that seems to float with ease and will be a truly unique addition to any space. Include one 48 steel chain. Handmade in Chicago.

Shown in rust

×