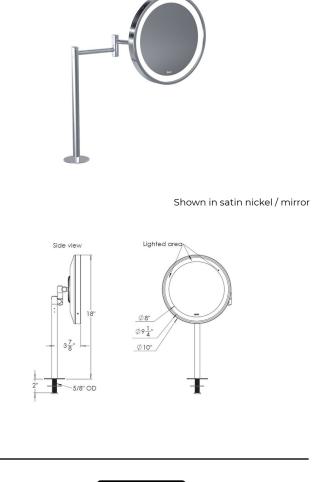

## Baci Senior Through Counter Double Arm Mirror By Remcraft Lighting

Baci Senior Through Counter Double Arm Mirror has a solid brass construction and optical quality 5x magnification glass mirror with high power natural white LED lighting. Designed to be put through your table. Baci Senior LED Mirrors are available with an optional feature that allows the user to adjust the color of the light output from the soft warm shades of an incandescent lamp to the bright cool white of the noon sky - 2800K to 4800K. Thus you can apply your make-up to look your best in any environment from a candlelit dinner to a snowy ski run. To alter the hue of the light, simply press one of the buttons on the back of the mirror. The top button makes the color warmer and the bottom button makes it cooler. To change the light in small increments, tap the button. If you hold the button down it will change continuously as it cycles through the full extent of the range in the direction selected. When the light reaches the end of its range, press the other button to smoothly transition in the opposite direction. Do not press both buttons at the same time. Finishes in Satin Nickel, Polished Nickel, Bronze, Polished Brass, or Polished Chrome. Damp location rated. UL listed.