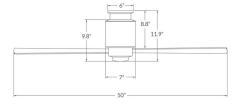

## Specifications

| BLADE COLOR       |
|-------------------|
| BODY FINISH       |
| WATTAGE           |
| DIMMER            |
| DIMENSIONS        |
| BULB              |
| COUNTRY OF ORIGIN |

**CLICK TO VIEW PRODUCT** 