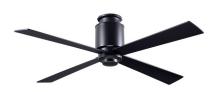

## Description

Lapa Flush Ceiling Fan, by Ron Rezek, adds a distinctive design to any room with its sheer simplicity. Available in a Gloss White, Bright Nickel, Dark Bronze, or Galvanized motor with White, Silver, Nickel, Black, Mahogany, or Maple blades and one of the following controls: 001 Control which provides fan operation only with four speeds; 002 Control which provides fan operation only with four speeds and dimming function for light (requires 3 wires); 003 Control which provides three speeds and choice of on/off or dimming light function, and comes with a handset, wall mounted holder, and RF receiver; 004 Wall Control provides three speeds and choice of on/off or dimming light function (two wires), and comes with switch, switch plate and RF receiver; or 005 Control - a wall/remote combo which includes the 003 handset, 004 wall switch, wall mounted holder, and RF receiver. ETL listed. Damp location rated.

Shown in dark bronze / black