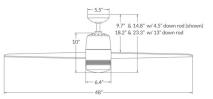

## Description

Velo DC Ceiling Fan with Light by Ron Rezek, combines a strong motor with aerodynamically shaped blades to move the maximum volume of air from an attractive fan. Features a powerful DC motor. Has a Dark Bronze, Gloss White, or Bright Nickel motor and Dark, White, Ebony, Maple, Mahogany, Whitewash, Greywash, or Nickel blades, to create your perfect fan. Available with controls: RC Control which provides three speeds and choice of on/off or dimming light function, and comes with a handset, wall mounted holder, and RF receiver; WC Wall Control provides three speeds and choice of on/off or dimming light function (two wires), and comes with switch, switch plate and RF receiver; or CC Control - a wall/remote combo which includes the RC handset, WC wall switch, wall mounted holder, and RF receiver. Comes with one 4.5 inch and one 13 inch downrod. ETL listed. Damp location rated.

### Specifications

| BLADE COLOR           |
|-----------------------|
| BODY FINISH           |
| WATTAGE               |
| DIMMER Dimmable       |
| DIMENSIONS            |
| INTEGRATED LED MODULE |
| COUNTRY OF ORIGIN     |