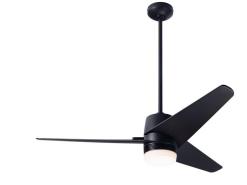

# Velo DC Ceiling Fan with Light By Modern Fan Co.

## Description

Velo DC Ceiling Fan with Light by Ron Rezek, combines a strong motor with aerodynamically shaped blades to move the maximum volume of air from an attractive fan. Features a powerful DC motor. Has a Dark Bronze, Gloss White, or Bright Nickel motor and Dark, White, Ebony, Maple, Mahogany, Whitewash, Greywash, or Nickel blades, to create your perfect fan. Available with controls: RC Control which provides three speeds and choice of on/off or dimming light function, and comes with a handset, wall mounted holder, and RF receiver; WC Wall Control provides three speeds and choice of on/off or dimming light function (two wires), and comes with switch, switch plate and RF receiver; or CC Control - a wall/remote combo which includes the RC handset, WC wall switch, wall mounted holder, and RF receiver. Comes with one 4.5 inch and one 13 inch downrod. ETL listed. Damp location rated.