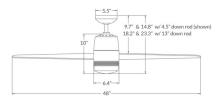

## Description

Velo DC Ceiling Fan by Ron Rezek, combines a strong motor with aerodynamically shaped blades to move the maximum volume of air from an attractive fan. Features a powerful DC motor. Comes in a Dark Bronze, Gloss White, or Bright Nickel motor and Dark, White, Ebony, Maple, Mahogany, Whitewash, Greywash, or Nickel blades, to create your perfect fan. Available with the following controls: RC Control which provides three speeds and choice of on/off or dimming light function, and comes with a handset, wall mounted holder, and RF receiver; WC Wall Control provides three speeds and choice of on/ off or dimming light function (two wires), and comes with switch, switch plate and RF receiver; or CC Control - a wall/remote combo which includes the RC handset, WC wall switch, wall mounted holder, and RF receiver. Comes with one 4.5 inch and pone 13 inch downrod. ETL listed. Damp location rated.

## Specifications

| BLADE COLOR       |
|-------------------|
| BODY FINISH       |
| WATTAGE           |
| DIMMER            |
| DIMENSIONS        |
| BULB              |
| COUNTRY OF ORIGIN |

**CLICK TO VIEW PRODUCT** 