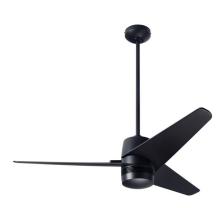

move the maximum volume of air from an attractive fan. Features a powerful DC motor. Comes in a Dark Bronze, Gloss White, or Bright Nickel motor and Dark, White, Ebony, Maple, Mahogany, Whitewash, Greywash, or Nickel blades, to create your perfect fan. Available with the following controls: RC Control which provides three speeds and choice of on/off or dimming light function, and comes with a handset, wall mounted holder, and RF receiver; WC Wall Control provides three speeds and choice of on/ off or dimming light function (two wires), and comes with switch, switch plate and RF receiver; or CC Control - a wall/remote combo which includes the RC handset, WC wall switch, wall mounted holder, and RF receiver. Comes with one 4.5 inch and pone 13 inch downrod. ETL listed. Damp location rated.



Shown in dark bronze / dark



## Specifications

| BLADE COLOR       |
|-------------------|
| BODY FINISH       |
| WATTAGE           |
| DIMMER            |
| DIMENSIONS        |
| BULB              |
| COUNTRY OF ORIGIN |



**CLICK TO VIEW PRODUCT** 

| Notes: |  |  |
|--------|--|--|
|        |  |  |