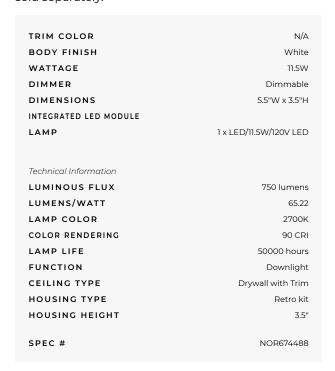

## Prism 4IN Retrofit RGBW Reflector Downlight

SPEC # NOR674488

JA8

BRAND

Nora Lighting