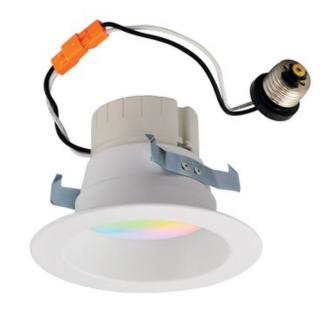

## DESCRIPTION

The Nora Prism 4 inch smart LED retrofit reflector downlight changes the color of light and color temperature to meet the designer's or end user's needs as they change. Programmable from 2700K to 4000K when on the white color setting and offers thousands of RGBW color possibilities. Factory set at 2700K, installed units can be adjusted to your preferred kelvin temperature or color individually or by group of fixtures. Using Bluetooth technology, the Prism can be programmed with a smartphone through the ControLIT app (free from Google Play or the App Store) for both iOS and Android, and then controlled by your smartphone or a handheld remote. A standard on/off wall switch can be used for on/off functionality. Control the lights all as one, by zone, or one by one. Includes a medium base socket adapter. The Prism can be easily retrofitted into existing 4 inch housings or installed in remodel or new construction applications. Optional controllers sold separately.