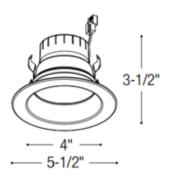

## Prism 4IN Retrofit RGBW Reflector Downlight

SPEC # NOR674488

JA8

BRAND

Nora Lighting