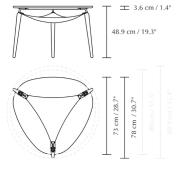

## Specifications

| COLOR              | I/A |
|--------------------|-----|
| BODY FINISH        | ak  |
| WATTAGE            | I/A |
| DIMMER             | I/A |
| DIMENSIONS         | "D  |
| BULB               | I/A |
| COLINTRY OF ORIGIN | na  |