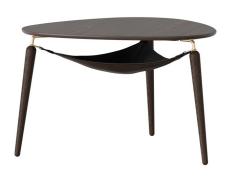

## Hang Out Coffee Table By Umage

## Description

Hang Out Coffee Table has a clean and minimal organic shape, in a combination of wood and fine metal details. Thin graceful legs attached to a slender metal bracket and sculptured rounded table top give Hang Out a light and airy profile. Underneath the table top, a special bag is suspended across the three legs like a hammock. The stylish two-sided leather and textile bag is perfect for storing your remote controls, telephone, book, tablet, magazine or other smaller items. With both a leather and textile side, this bag can be easily swapped around to add a different expression to your interior. Available in Dark Oak, Oak or Black with brass accents. Designed in Denmark.

Shown in dark oak